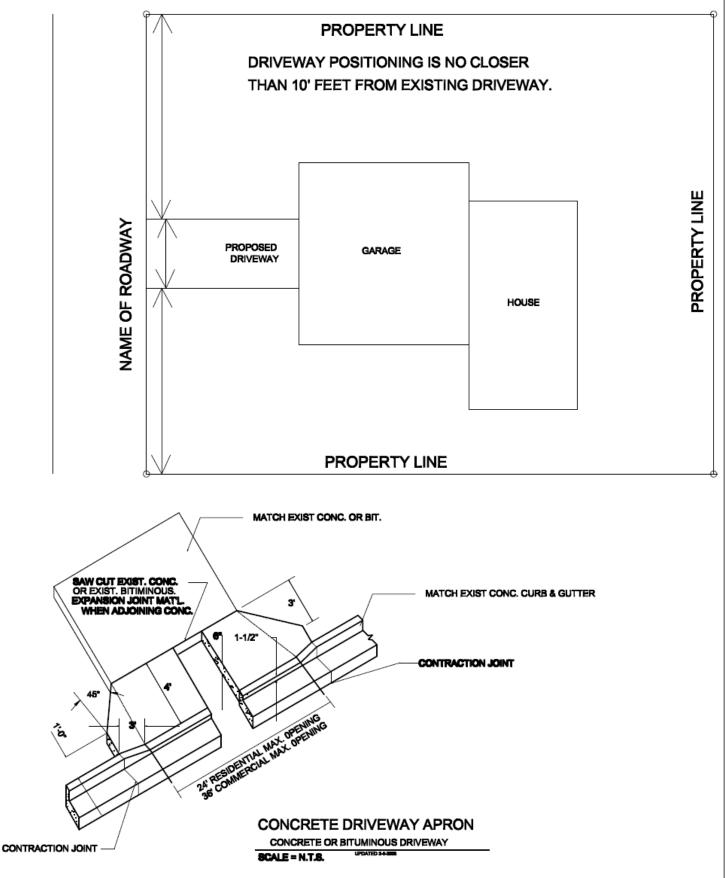

## **REGULATIONS & INFORMATION**

- 1. Driveways shall not intersect a street corner curb line or edge of the traveled way, or be closer than 60 feet to the intersection of the extended street curb lines.
- 2. Each driveway shall not exceed 36 feet in width at their intersection with a street travel way in a commercial zone.
- 3. Each driveway shall not exceed 24 feet in width at their intersection with a street travel way in a single-family zone.
- 4. Driveways shall be no closer together than 10 feet measured along a street right-of-way.
- 5. Driveways shall be no closer to a side lot line than 5 feet at the edge of the right-of-way, unless the driveway is jointly used by the adjoining properties.
- 6. Driveways shall be paved or otherwise stabilized.
- 7. All dimensions must be noted for the width of drive and green areas. This will include dimensions at roadway and property line.
- 8. The minimum fee shall be \$50.00, with a \$300.00 refundable deposit, both payable at time of application.

## CITY OF ALEXANDRIA DRIVEWAY PERMIT

PROVIDE THE ACTUAL DIMENSIONS OF THE DRIVEWAY AND DISTANCE DRIVEWAY IS FROM PROPERTY CORNERS AT APPROPRIATE PLACES ON DRAWING.