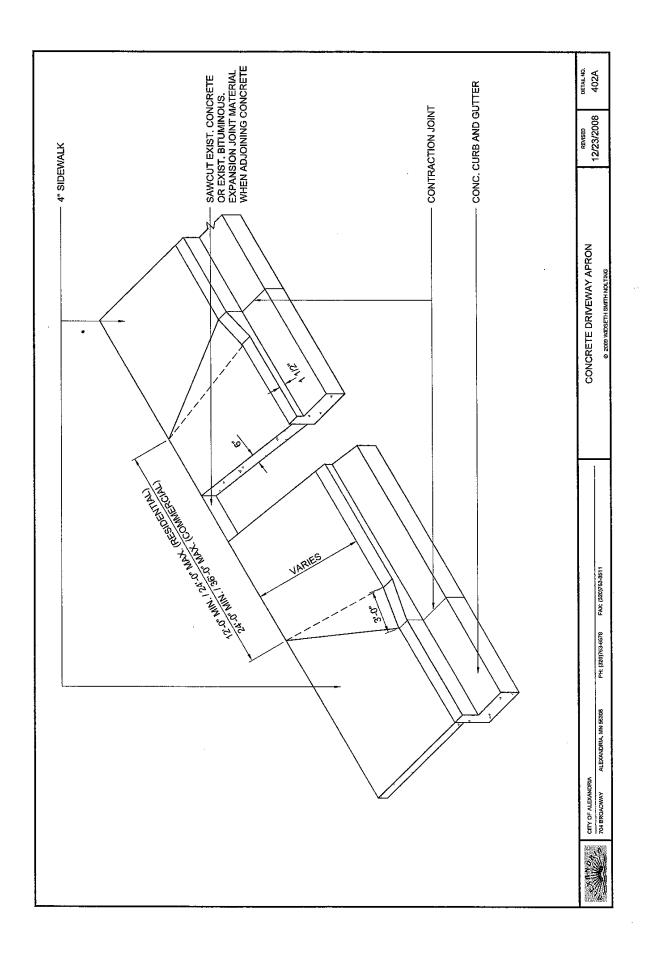

## **REGULATIONS & INFORMATION**

- 1. Driveways shall not intersect a street corner curb line or edge of the traveled way, or be closer than 60 feet to the intersection of the extended street curb lines.
- 2. Each driveway shall not exceed 36 feet in width at their intersection with a street travel way in a commercial zone.
- 3. Each driveway shall not exceed 24 feet in width at their intersection with a street travel way in a single-family zone.
- 4. Driveways shall be no closer together than 10 feet measured along a street right-of-way.
- 5. Driveways shall be no closer to a side lot line than 5 feet at the edge of the right-of-way, unless the driveway is jointly used by the adjoining properties.
- 6. Driveways shall be paved or otherwise stabilized.
- 7. All dimensions must be noted for the width of drive and green areas. This will include dimensions at roadway and property line.
- 8. The minimum fee shall be \$50.00, with a \$300.00 refundable deposit, both payable at time of application.