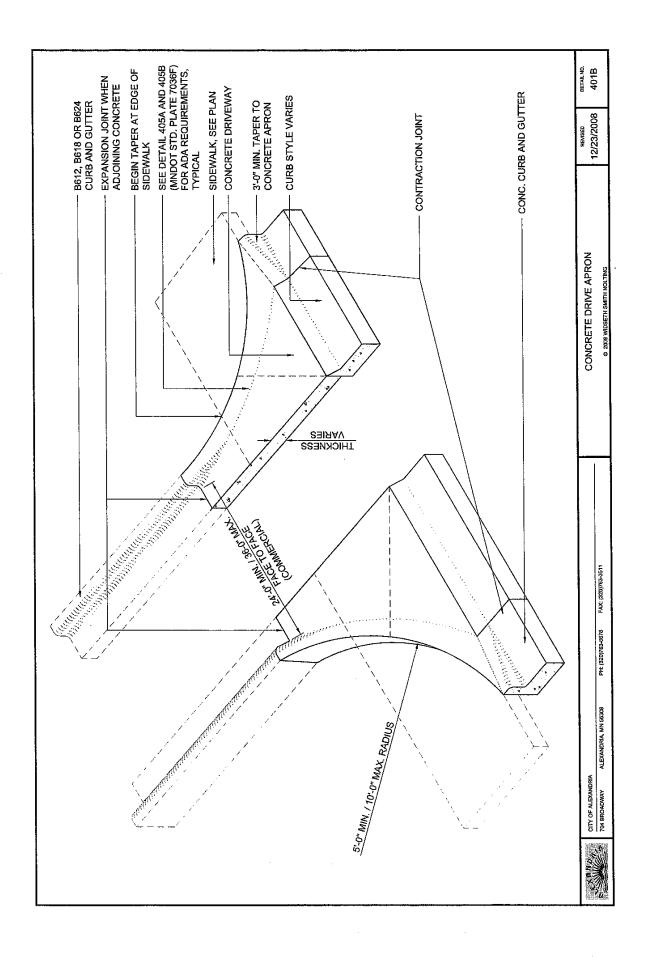

## **REGULATIONS & INFORMATION**

- 1. Driveways shall not intersect a street corner curb line or edge of the traveled way, or be closer than 60 feet to the intersection of the extended street curb lines.
- 2. Each driveway shall not exceed 36 feet in width at their intersection with a street travel way in a commercial zone.
- 3. Each driveway shall not exceed 24 feet in width at their intersection with a street travel way in a single-family zone.
- 4. Driveways shall be no closer together than 10 feet measured along a street right-of-way.
- 5. Driveways shall be no closer to a side lot line than 5 feet at the edge of the right-of-way, unless the driveway is jointly used by the adjoining properties.
- 6. Driveways shall be paved or otherwise stabilized.
- 7. All dimensions must be noted for the width of drive and green areas. This will include dimensions at roadway and property line.
- 8. The minimum fee shall be \$50.00, with a \$300.00 refundable deposit, both payable at time of application.