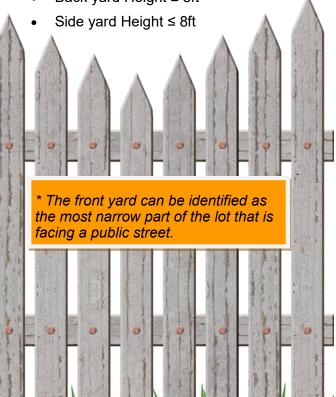

### Fence Height Requirements

In the City of Alexandria, residential fences have the following height limits:

- Front yard\* Height ≤ 4ft
- Back yard Height ≤ 6ft
- Side yard Height ≤ 6ft

Commercial fences have the following height limits:

- Front yard\* Height ≤ 8ft
- Back yard Height ≤ 8ft