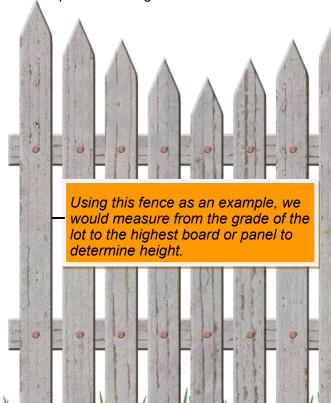

# How to Measure Fence Height

In the City of Alexandria, fences are measured from the grade of the lot to the top of the fence.

Some things to take note of:

- The height limits do not apply for the posts holding up the fence.
- The grade of the lot at the fence line can not be altered in any way as to artificially increase the maximum permitted height of the fence.