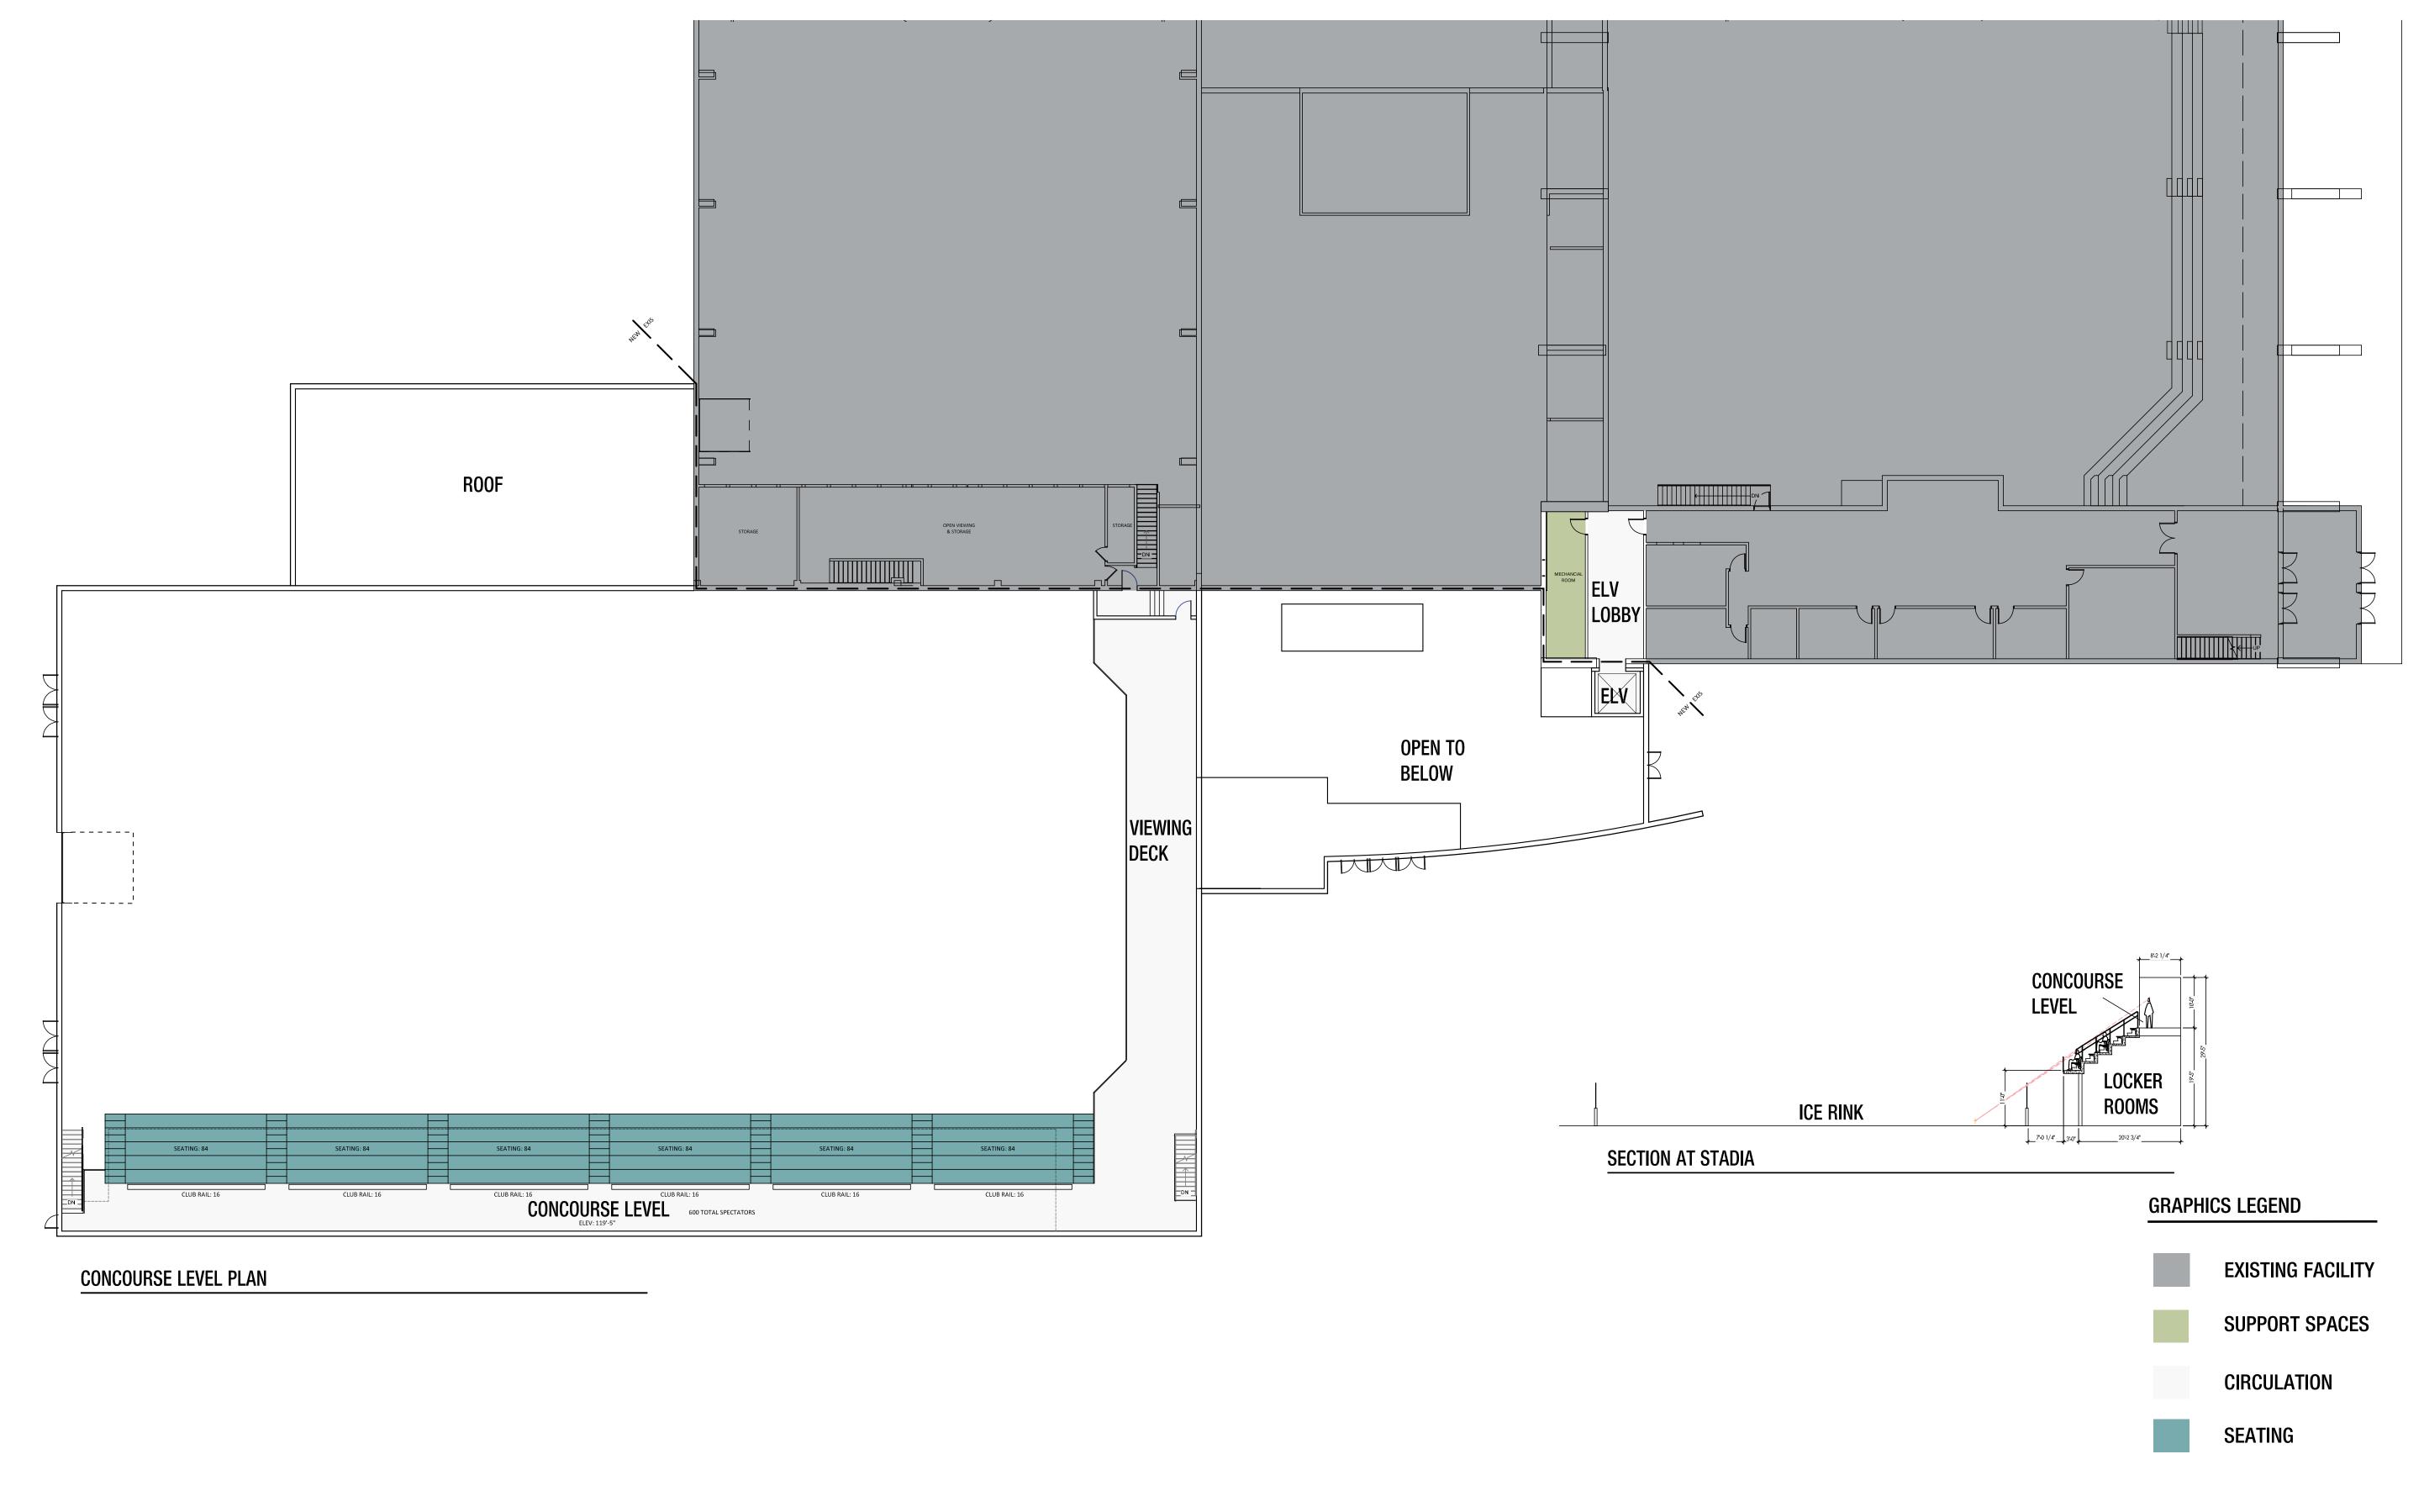

## RCC EXPANSION PROPOSED LAYOUT CONCOURSE LEVEL PLAN

APRIL 19, 2019 | JLG 14043 | © 2019 JLG ARCHITECTS

| CONSTRUCTION COSTS                              |                |                 |           |                         |             |
|-------------------------------------------------|----------------|-----------------|-----------|-------------------------|-------------|
| New Construction                                | Cost/SF<br>Low | Cost/SF<br>High | Area (SF) | Low                     | High        |
| Main Rink/Zamboni Dump/Lobby                    | \$140          | \$150           | 31,600    | \$4,424,000             | \$4,740,00  |
| Ice Rink (Floor)                                | \$900,000      | \$950,000       | 1         | \$900,000               | \$950,0     |
| Locker Rooms/Toilet Rooms/Concessions           | \$180          | \$200           | 5,373     | \$967,140               | \$1,074,6   |
| Offices/Circulation/Viewing                     | \$100          | \$110           | 7,027     | \$702,700               | \$772,9     |
|                                                 |                |                 | SUBTOTAL  | \$6,993,840             | \$7,537,5   |
| Site                                            |                |                 |           |                         |             |
| Site Work Allowance                             | \$600,000      | \$650,000       | 1         | \$600,000               | \$650,0     |
|                                                 | , ,            | , ,             | SUBTOTAL  | \$600,015               | \$650,0     |
| Contingency                                     | 10%            |                 |           | \$699,385               | \$753,7     |
| Escalation Fall 2019 Start                      |                |                 |           | \$0                     | ψ. 33j.     |
|                                                 |                |                 | SUBTOTAL  | \$699,385               | \$753,7     |
| TOTAL CONSTRUCTION COSTS                        |                |                 |           | \$8,293,240             | \$8,941,3   |
| OFT COSTS (OWNER)                               |                |                 |           |                         |             |
| Professional Fees                               |                |                 |           | \$0                     |             |
| Reimbursable Expenses                           |                |                 |           | \$0                     |             |
| Owner Fees                                      |                |                 |           | \$0                     |             |
| Furniture, fixtures and equipment (FFE)         |                |                 |           | \$0                     |             |
| Technology Security and Equipment               |                |                 |           | \$0                     |             |
| Site Survey                                     |                |                 |           | \$0                     |             |
| Geotechnical Report                             |                |                 |           | \$0                     |             |
| Hazardous Material Abatement                    |                |                 |           | \$0                     |             |
| Temporary Heat                                  |                |                 |           | \$0                     |             |
| Special Inspections and Testing                 |                |                 |           | \$0                     |             |
| Permits                                         |                |                 |           | \$0                     |             |
| Tapping Fee                                     |                |                 |           | \$0<br>\$0              |             |
| Legal, Admin or Miscellaneous Cost              |                |                 |           | \$0<br>\$0              |             |
| Moving Cost  All softcosts are estimated at 15% |                |                 |           | ŞU                      |             |
| TOTAL SOFT COSTS                                |                |                 |           | \$1,243,986             | \$1,341,2   |
| TOTAL SOLT COSTS                                |                |                 |           | <del>+-</del> /- 10/000 | <del></del> |
| OTAL PROJECT COST                               |                |                 |           |                         |             |
| TOTAL PROJECT COST                              |                |                 |           | \$9,537,226             | \$10,282,5  |